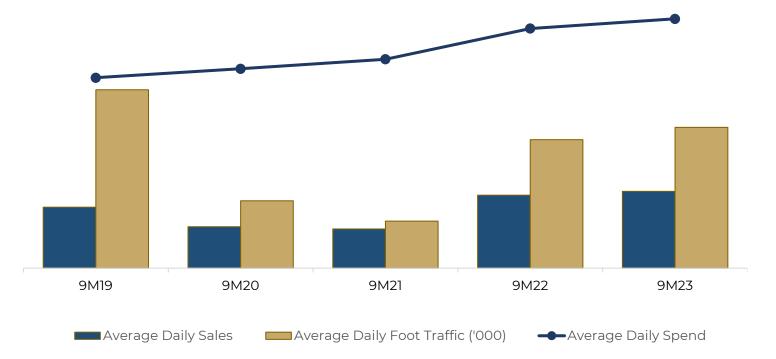

#### RETAIL OPPORTUNITY

Average Daily Spend

P550

**♦ (4.0%** ∨s 9M2022)

Average Daily Foot Traffic

209K

**≈** (11.0% ∨s 9M2022)

Sponsor's mall revenues improved as daily spend reached 31% higher than 2019 Average daily sales of retail tenants likewise reached record levels