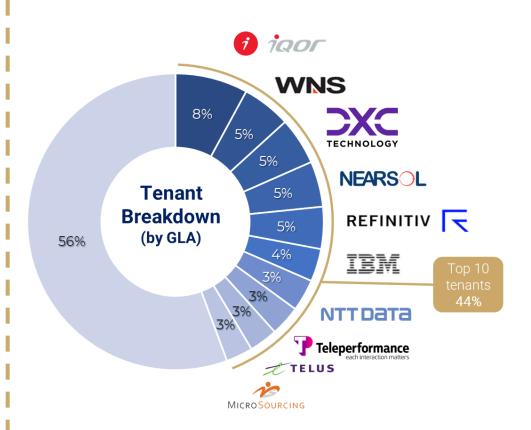

ze target to drive further growth through infusions that are accretive to the company

#### INDUSTRY UPDATE



- Colliers reported an improvement in new lease volume during 9M2023 for both Metro Manila and Provincial, with a total of **651,000 sqm** leased across various locations in the Philippines.
- Significant increase in Metro
  Manila transactions activity QoQ;
  Existing provincial IT-BPM players
  continue to takeup office space in the
  countryside
- 3Q market vacancy slightly increased to **18.7%** compared to the previous quarter
- Megaworld Premier Offices captured up to 15% of the reported new leases in the market at 95,400 sqm



### LATEST OPERATING METRICS



(by GLA)



BPO **79%** 



Traditional 15%



Retail 4%



Hotel 2%

#### Tenant Mix | Tenant breakdown

(by GLA)





### FINANCIAL HIGHLIGHTS







#### Distributable Income (Pm)



- Existing portfolio's performance is robust, with a high occupancy level and ongoing rent escalations
- Improvement in performance driven by full period recognition of income from the additional assets infused
- Step-up in land lease in the amount of P19.5 million during 3Q2023 slightly tempered growth YoY

## FINANCIAL PERFORMANCE



YTD increase in both revenues and distributable income due primarily to recognition of income from new assets injected

| In PHP millions                     | 9M23    | 9M22