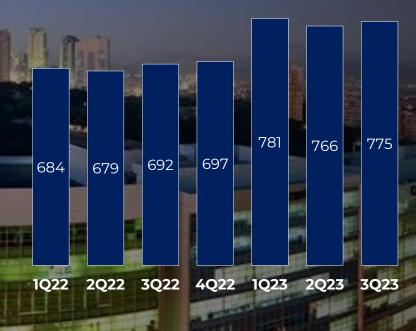

#### Distributable Income (Pm)

- Existing portfolio's performance is robust, with a high occupancy level and ongoing rent escalations
- Improvement in performance driven by full period recognition of income from the additional assets infused
- Step-up in land lease in the amount of P19.5 million during 3Q2023 slightly tempered growth YoY