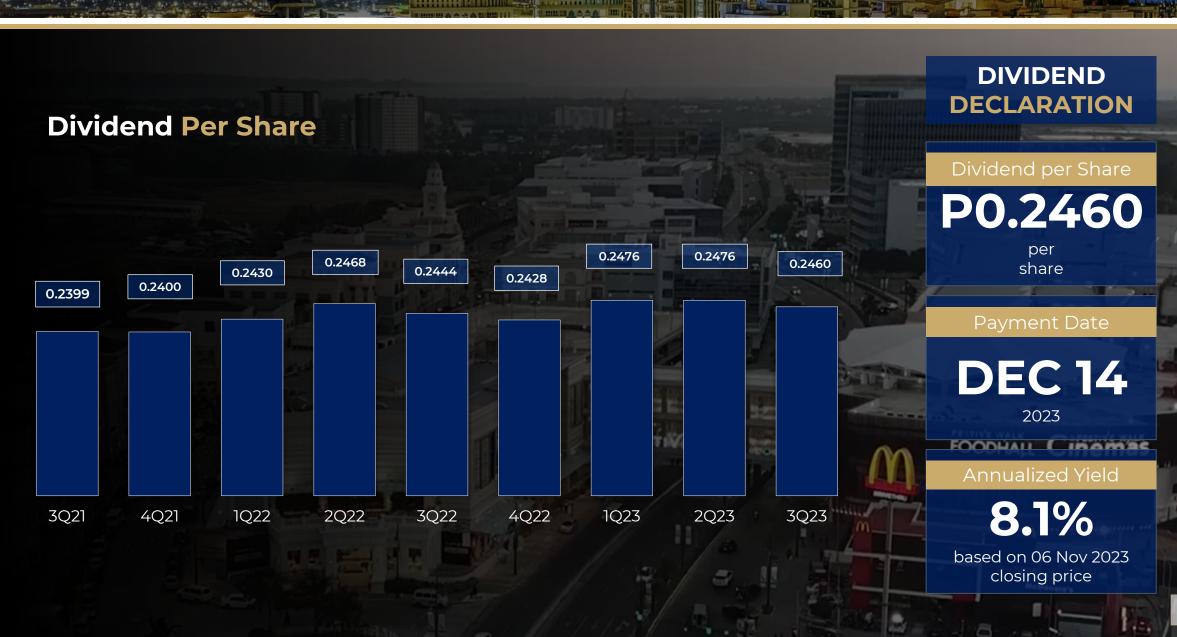

| 13%  |

# MAXIMIZING SHAREHOLDER VALUE





### RUNWAY FOR GROWTH





With the **ongoing asset infusion**, MREIT is set to hit its target of **500,000 sqm** GLA by end of 2024

#### RETAIL OPPORTUNITY



Average Daily Spend

P550

**♦ (4.0%** ∨s 9M2022)

Average Daily Foot Traffic

209K

**≈** (11.0% ∨s 9M2022)



Sponsor's mall revenues improved as daily spend reached 31% higher than 2019 Average daily sales of retail tenants likewise reached record levels