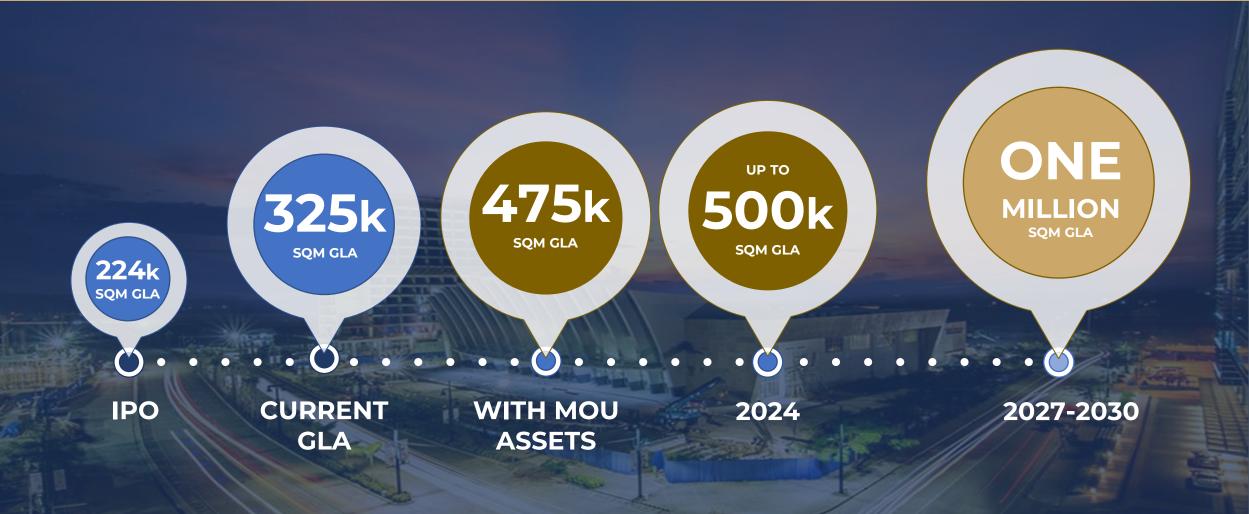

### RUNWAY FOR GROWTH

With the **ongoing asset infusion**, MREIT is set to hit its target of **500,000 sqm** GLA by end of 2024