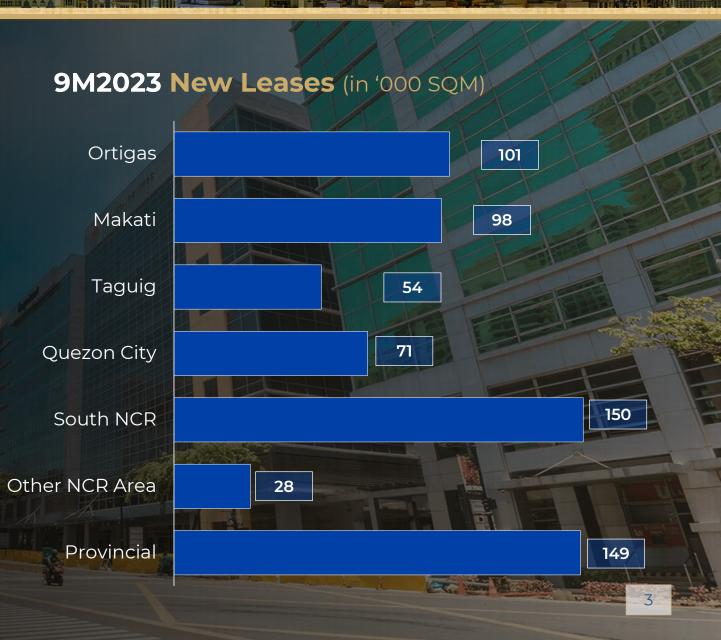

#### INDUSTRY UPDATE

- Colliers reported an improvement in new lease volume during 9M2023 for both Metro Manila and Provincial, with a total of **651,000 sqm** leased across various locations in the Philippines.
- Significant increase in Metro
  Manila transactions activity QoQ;
  Existing provincial IT-BPM players
  continue to takeup office space in the
  countryside
- 3Q market vacancy slightly increased to **18.7%** compared to the previous quarter
- Megaworld Premier Offices captured up to 15% of the reported new leases in the market at 95,400 sqm