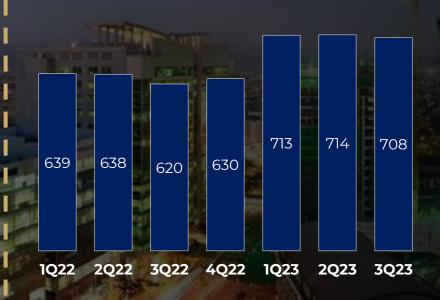

## FINANCIAL PERFORMANCE

YTD increase in both revenues and distributable income due primarily to recognition of income from new assets injected

| In PHP millions                     | 9M23    | 9M22                                                                                                                                                                                                                                                                                                                                                                                                                                                                                                                                                                                                                                                                                                                                                                                                                                                                                                                                                                                                                                                                                                                                                                                                                                                                                                                                                                                                                                                                                                                                                                                                                                                                                                                                                                                                                                                                                                                                                                                                                                                                                                                           | YoY% |
|-------------------------------------|---------|--------------------------------------------------------------------------------------------------------------------------------------------------------------------------------------------------------------------------------------------------------------------------------------------------------------------------------------------------------------------------------------------------------------------------------------------------------------------------------------------------------------------------------------------------------------------------------------------------------------------------------------------------------------------------------------------------------------------------------------------------------------------------------------------------------------------------------------------------------------------------------------------------------------------------------------------------------------------------------------------------------------------------------------------------------------------------------------------------------------------------------------------------------------------------------------------------------------------------------------------------------------------------------------------------------------------------------------------------------------------------------------------------------------------------------------------------------------------------------------------------------------------------------------------------------------------------------------------------------------------------------------------------------------------------------------------------------------------------------------------------------------------------------------------------------------------------------------------------------------------------------------------------------------------------------------------------------------------------------------------------------------------------------------------------------------------------------------------------------------------------------|------|
| Revenues                            | 3,106.8 | 2,711.5                                                                                                                                                                                                                                                                                                                                                                                                                                                                                                                                                                                                                                                                                                                                                                                                                                                                                                                                                                                                                                                                                                                                                                                                                                                                                                                                                                                                                                                                                                                                                                                                                                                                                                                                                                                                                                                                                                                                                                                                                                                                                                                        | 15%  |
| Direct Operating Costs              | 684.8   | 470.5                                                                                                                                                                                                                                                                                                                                                                                                                                                                                                                                                                                                                                                                                                                                                                                                                                                                                                                                                                                                                                                                                                                                                                                                                                                                                                                                                                                                                                                                                                                                                                                                                                                                                                                                                                                                                                                                                                                                                                                                                                                                                                                          | 46%  |
| Gen. & Admin. Expense               | 50.0    | 26.4                                                                                                                                                                                                                                                                                                                                                                                                                                                                                                                                                                                                                                                                                                                                                                                                                                                                                                                                                                                                                                                                                                                                                                                                                                                                                                                                                                                                                                                                                                                                                                                                                                                                                                                                                                                                                                                                                                                                                                                                                                                                                                                           | 89%  |
| Net Operating Income                | 2,372.0 | 2,214.5                                                                                                                                                                                                                                                                                                                                                                                                                                                                                                                                                                                                                                                                                                                                                                                                                                                                                                                                                                                                                                                                                                                                                                                                                                                                                                                                                                                                                                                                                                                                                                                                                                                                                                                                                                                                                                                                                                                                                                                                                                                                                                                        | 7.1% |
| Interest & Other Income             | 45.0    | 12.1                                                                                                                                                                                                                                                                                                                                                                                                                                                                                                                                                                                                                                                                                                                                                                                                                                                                                                                                                                                                                                                                                                                                                                                                                                                                                                                                                                                                                                                                                                                                                                                                                                                                                                                                                                                                                                                                                                                                                                                                                                                                                                                           | 272% |
| Interest Expenses                   | -231.9  | -231.5                                                                                                                                                                                                                                                                                                                                                                                                                                                                                                                                                                                                                                                                                                                                                                                                                                                                                                                                                                                                                                                                                                                                                                                                                                                                                                                                                                                                                                                                                                                                                                                                                                                                                                                                                                                                                                                                                                                                                                                                                                                                                                                         | <7%  |
| Fair value gains (losses)           |         |                                                                                                                                                                                                                                                                                                                                                                                                                                                                                                                                                                                                                                                                                                                                                                                                                                                                                                                                                                                                                                                                                                                                                                                                                                                                                                                                                                                                                                                                                                                                                                                                                                                                                                                                                                                                                                                                                                                                                                                                                                                                                                                                |      |
| Pre-Tax Income                      | 2,186.2 | 1,995.6                                                                                                                                                                                                                                                                                                                                                                                                                                                                                                                                                                                                                                                                                                                                                                                                                                                                                                                                                                                                                                                                                                                                                                                                                                                                                                                                                                                                                                                                                                                                                                                                                                                                                                                                                                                                                                                                                                                                                                                                                                                                                                                        | 9.6% |
| Tax Income (Expense)                | -8.8    | -2.3                                                                                                                                                                                                                                                                                                                                                                                                                                                                                                                                                                                                                                                                                                                                                                                                                                                                                                                                                                                                                                                                                                                                                                                                                                                                                                                                                                                                                                                                                                                                                                                                                                                                                                                                                                                                                                                                                                                                                                                                                                                                                                                           | 283% |
| Net Income                          | 2,177.5 | 1,993.3                                                                                                                                                                                                                                                                                                                                                                                                                                                                                                                                                                                                                                                                                                                                                                                                                                                                                                                                                                                                                                                                                                                                                                                                                                                                                                                                                                                                                                                                                                                                                                                                                                                                                                                                                                                                                                                                                                                                                                                                                                                                                                                        | 9.2% |
| Fair value gains (losses)           |         | The state of the s |      |
| Straight-line and rental adjustment | -75.6   | -128.8                                                                                                                                                                                                                                                                                                                                                                                                                                                                                                                                                                                                                                                                                                                                                                                                                                                                                                                                                                                                                                                                                                                                                                                                                                                                                                                                                                                                                                                                                                                                                                                                                                                                                                                                                                                                                                                                                                                                                                                                                                                                                                                         | -41% |
| Other accounting adjustments        | 33.0    | 32.0                                                                                                                                                                                                                                                                                                                                                                                                                                                                                                                                                                                                                                                                                                                                                                                                                                                                                                                                                                                                                                                                                                                                                                                                                                                                                                                                                                                                                                                                                                                                                                                                                                                                                                                                                                                                                                                                                                                                                                                                                                                                                                                           | 3%   |
| Distributable Income                | 2,134.9 | 1,896.5                                                                                                                                                                                                                                                                                                                                                                                                                                                                                                                                                                                                                                                                                                                                                                                                                                                                                                                                                                                                                                                                                                                                                                                                                                                                                                                                                                                                                                                                                                                                                                                                                                                                                                                                                                                                                                                                                                                                                                                                                                                                                                                        | 13%  |