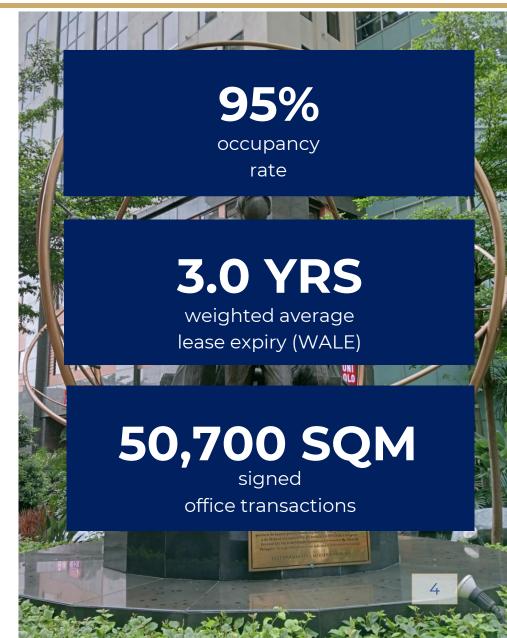

#### HIGHLIGHTS

- MREIT portfolio assets continue to deliver stable occupancy and strong financial performance supported by continued positive net take-up in the market
- Recently acquired assets drove MREIT's growth in the first nine months compared to the same period last year with the recognition of income beginning January 1, 2023
- MREIT and its sponsor remain committed to its end-2024 portfolio size target to drive further growth through infusions that are accretive to the company

#### INDUSTRY UPDATE

- Colliers reported an improvement in new lease volume during 9M2023 for both Metro Manila and Provincial, with a total of **651,000 sqm** leased across various locations in the Philippines.
- Significant increase in Metro
  Manila transactions activity QoQ;
  Existing provincial IT-BPM players
  continue to takeup office space in the
  countryside
- 3Q market vacancy slightly increased to **18.7%** compared to the previous quarter
- Megaworld Premier Offices captured up to 15% of the reported new leases in the market at 95,400 sqm